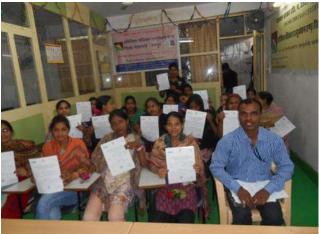

The study material compiled by AMERS with the help of MSME was also launched in this programme and the same was followed by the distribution of Certificates.

At this moment the coordinator of the programme, presented the future plans. She also thanked all the local residents and other personnel involved in the programme and urged for cooperation in future too. The programme was convened by Chairman Mr. R.Nainappan.

## Valedictory