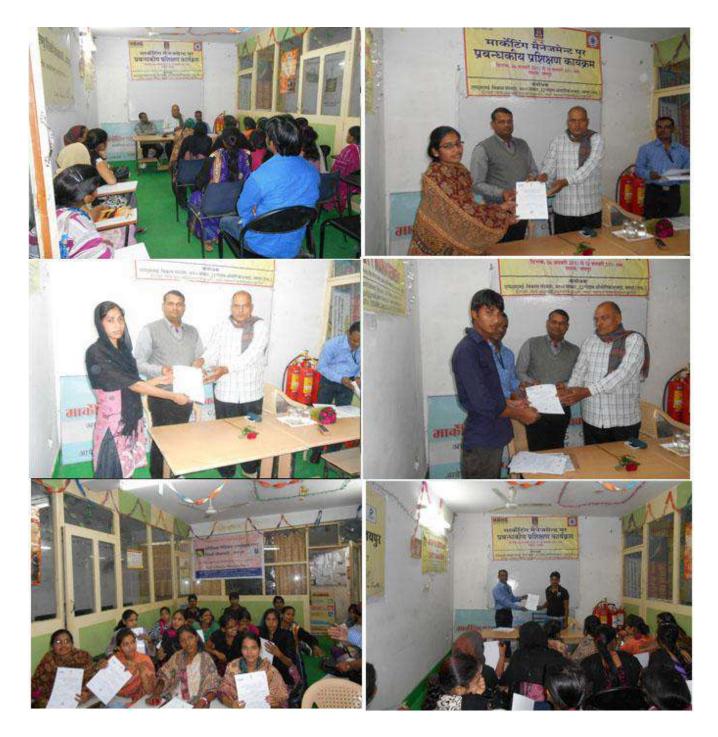

The study material compiled by AMERS with the help of MSME was also launched in this programme and the same was followed by the distribution of Certificates.

At this moment the coordinator of the programme, presented the future plans. She also thanked all the local residents and other personnel involved in the programme and urged for cooperation in future too. The programme was convened by Chairman Mr. R.Nainappan.

## Valedictory